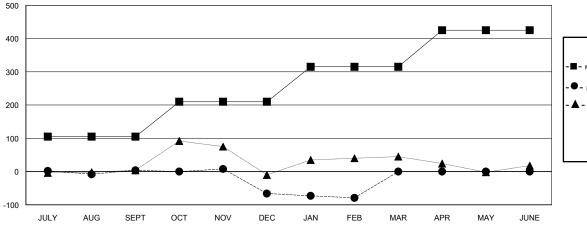

## GOALS AND ACTUAL MEMBERS CUMULATIVE

| -■- MEMBER GROWTH NET GOAL        |  |
|-----------------------------------|--|
| - ● - MEMBER GROWTH ACTUAL        |  |
| - ▲ - LAST YEAR MEMBERSHIP ACTUAL |  |
|                                   |  |
|                                   |  |
|                                   |  |

## **LOCATION ZAMBIA**

**GMT CA** 

|                       | Club          | s         |               | Members               |                           |                         |                                              |
|-----------------------|---------------|-----------|---------------|-----------------------|---------------------------|-------------------------|----------------------------------------------|
| RESULTS FOR 2018-2019 |               |           |               | RESULTS FOR 2018-2019 |                           |                         |                                              |
| QUARTER               | NEW CLUB GOAL | NEW CLUBS | DROPPED CLUBS | QUARTER               | MEMBER GROWTH NET<br>GOAL | MEMBER GROWTH<br>ACTUAL | DROPPED MEMBERS ACTUAL (including transfers) |
| JULY/AUG/SEPT         | 1             | 0         | 1             | JULY/AUG/SEPT         | 105                       | 31                      | 26                                           |
| OCT/NOV/DEC           | 1             | 0         | 1             | OCT/NOV/DEC           | 105                       | 36                      | 98                                           |
| JAN/FEB/MAR           | 1             | 0         | 0             | JAN/FEB/MAR           | 105                       | 28                      | 40                                           |
| APR/MAY/JUNE          | 1             | 0         | 0             | APR/MAY/JUNE          | 110                       | 0                       | 0                                            |