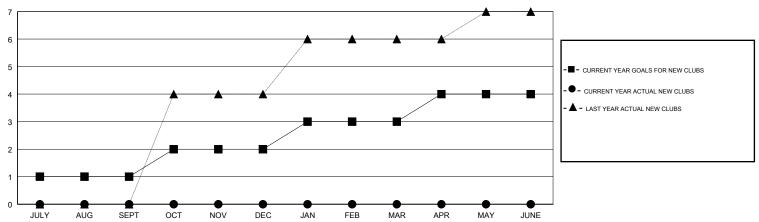

#### GOALS AND ACTUAL NEW CLUBS CUMULATIVE

## **LOCATION ZAMBIA**

**GMT CA** 

|                       | Club          | s         |               | Members               |                           |                         |                                              |
|-----------------------|---------------|-----------|---------------|-----------------------|---------------------------|-------------------------|----------------------------------------------|
| RESULTS FOR 2018-2019 |               |           |               | RESULTS FOR 2018-2019 |                           |                         |                                              |
| QUARTER               | NEW CLUB GOAL | NEW CLUBS | DROPPED CLUBS | QUARTER               | MEMBER GROWTH NET<br>GOAL | MEMBER GROWTH<br>ACTUAL | DROPPED MEMBERS ACTUAL (including transfers) |
| JULY/AUG/SEPT         | 1             | 0         | 1             | JULY/AUG/SEPT         | 105                       | 31                      | 26                                           |
| OCT/NOV/DEC           | 1             | 0         | 1             | OCT/NOV/DEC           | 105                       | 36                      | 98                                           |
| JAN/FEB/MAR           | 1             | 0         | 0             | JAN/FEB/MAR           | 105                       | 28                      | 40                                           |
| APR/MAY/JUNE          | 1             | 0         | 0             | APR/MAY/JUNE          | 110                       | 0                       | 0                                            |